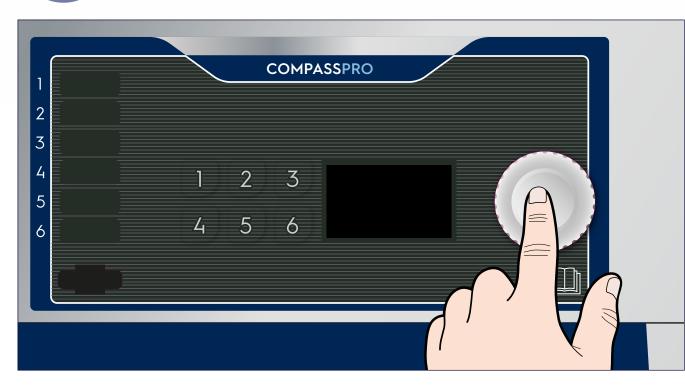

# Washer instructions





Turn the knob to select a program





# Select an option as needed



### Specific Hygiene Programs



**Global Disinfection** deactivation of SARS-CoV-2, Human Norovirus, common bacteria

# Press the knob to start



## Once you have finished washing

Leave the door open. Clean the detergent compartment, leave the cover of the detergent box open.

# If you need to pause the program

Press the knob. A menu with pause highlighted will be shown on the display. Press again to pause the wash program. The door can be opened after a while unless the water level is too high. Close the door and press the knob to continue the wash. program.

### When "maintenance" is displayed

Inform the person in charge of maintenance. The machine can still be used.