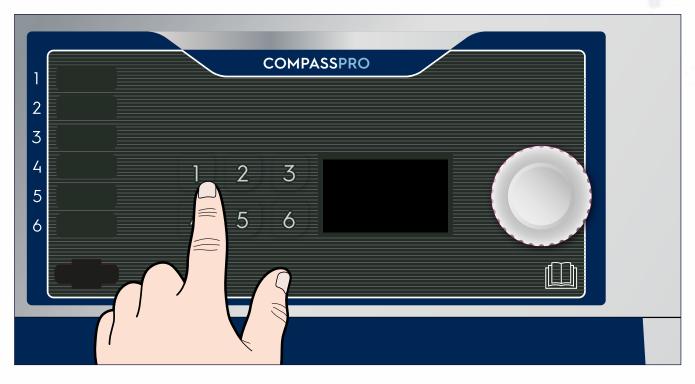

# Washer instructions





Turn the knob to select a program





# Select an option as needed



### Specific Hygiene Programs



**Global Disinfection** deactivation of SARS-CoV-2, Human Norovirus, common bacteria

# Press the knob to start



## Once you have finished washing

Leave the door open. Clean the detergent compartment, leave the cover of the detergent box open.

# If you need to pause the program

Press the knob. A menu with pause highlighted will be shown on the display. Press again to pause the wash program. The door can be opened after a while unless the water level is too high. Close the door and press the knob to continue the wash. program.

### When "maintenance" is displayed

Inform the person in charge of maintenance. The machine can still be used.