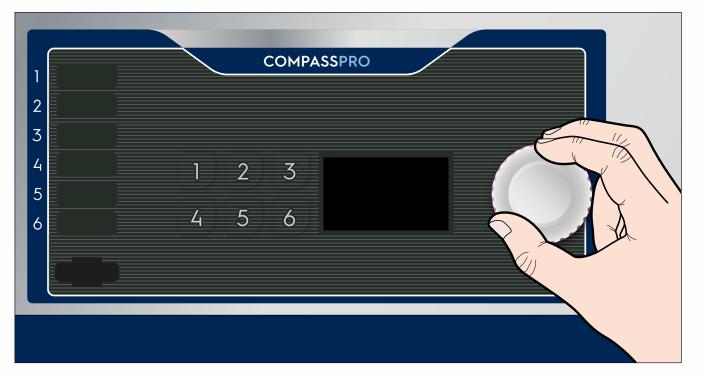

# Washer instructions





Turn the knob to select a program





# Select an option as needed



### Specific Hygiene Programs



**Global Disinfection** deactivation of SARS-CoV-2, Human Norovirus, common bacteria

# Press the knob to start



## Once you have finished washing

Leave the door open. Clean the detergent compartment, leave the cover of the detergent box open.

# If you need to pause the program

Press the knob. A menu with pause highlighted will be shown on the display. Press again to pause the wash program. The door can be opened after a while unless the water level is too high. Close the door and press the knob to continue the wash. program.

### When "maintenance" is displayed

Inform the person in charge of maintenance. The machine can still be used.